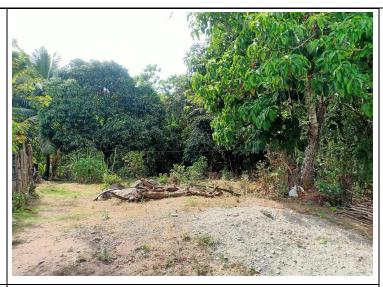

Description of Property: Residential Lot / Orchard

Area: **2,116 sq. m** 

Location: Pk. I, Escoting, Diadi, Nueva Vizcaya

Road: Barangay Road

Property Status: **Consolidated** 

358,784.00

Description of Property: **Residential Lot / Vegetable** 