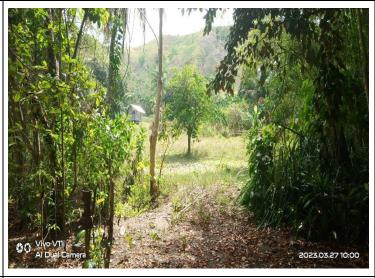

Location: Pk. I, Balete, Diadi, Nueva Vizcaya

Road: Road Right of Way
Property Status: Consolidated

297,500.00

Description of Property: **Residential Lot / Vegetable** 

Land

Area: **985 sq. m** 

Location: Pk. 4, Escoting, Diadi, Nueva Vizcaya