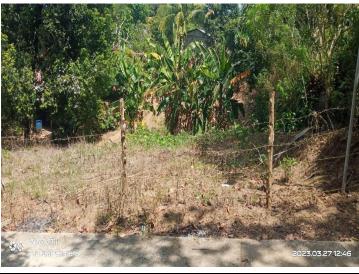

Land

Area: **942 sq. m** 

Location: Pk 4, Escoting, Diadi, Nueva Vizcaya

Road: Barangay Road

Property Status: Consolidated

392,208.00

Description of Property: Residential Lot

Area: **700 sq. m** 