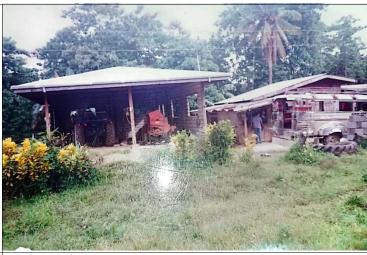

House

Area: **796 sq. m** 

Location: Pk. 6, Progreso, Aglipay, Quirino

Road: Barangay Road

Property Status: Consolidated

611,200.00

Description of Property: Res. Lot w/ house

Area: **1,266 sq.m** 