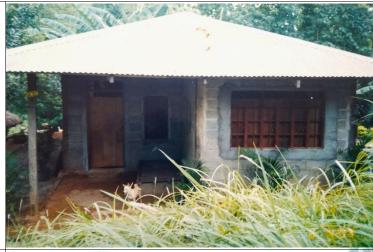

Location: Pk. 5, Progreso, Aglipay, Quirino

Road: Provincial Road

Property Status: Consolidated

951,588.00

Description of Property: Cornland

Area: **44,885 sq. m** 

Location: Pk. 3, San Ramon, Aglipay, Quirino