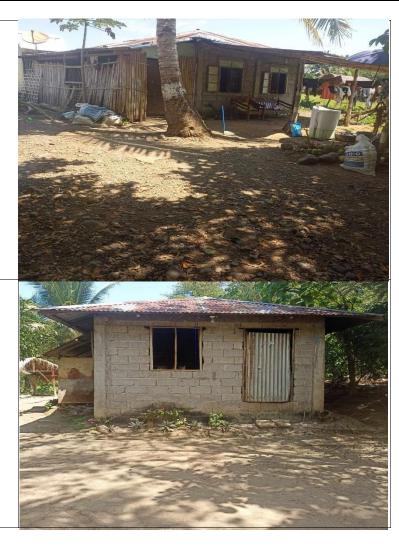

Road: Barangay Road

Property Status: Consolidated

Description of Property: **Residential Lot** 

Area: **798 sq. m** 

Location: Guinalbin, Aglipay, Quirino

Road: Provincial Road

Property Status: Consolidated

412,200.00

Improvement Area: **900 sq. m** 

Location: Pk. I, rang-Ayan, Aglipay, Quirino

Road: Barangay Road

Property Status: Consolidated

416,250.00

Description of Property: Cornland

Area: **26,714 sq. m** 