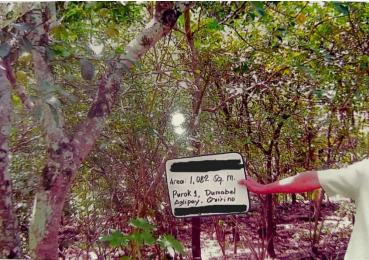

Location: Pk. 7, Andres Bonifacio, Diffun, Quirino

Road: Barangay Road

Property Status: **Consolidated** 

6,505,980.00

Description of property: Res. Lot

Area: **1,082 sq.m** 

Location: Pk. 1, Dumabel, Aglipay, Quirino

Road: Barangay Road

Property Status: **Consolidated** 

627,224.00

| LOCATION OF THE PROPERTY                                                                                                                                                         | DISCOUNTED PRICE/ START BID |
|----------------------------------------------------------------------------------------------------------------------------------------------------------------------------------|-----------------------------|
| Description of Property: Residential Lot / Vegetable Land Area: 2,716 sq. m Location: Disiluad, Palacian, Aglipay, Quirino Road: Road Right of Way Property Status: Consolidated | 977,760.00                  |
| Description of Property: Cornland/Banana Land Area: 46,017 sq. m Location: Pk.1, Villa Santiago, Aglipay, Quirino Road: Barangay Road Property Status: Consolidated              | 2,074,815.00                |
| Description of Property: Residential Lot w/ Improvement Area: 900 sq. m Location: Pk.1, Rang-Ayan, Aglipay, Quirino Road: Barangay Road Property Status: Consolidated            | 462,600.00                  |
| Description of Property: Cornland / Orchard Area: 16,602 sq. m Location: Villa Pagaduan, Aglipay, Quirino Road: Barangay Road Property Status: Consolidated                      | 821,799.00                  |