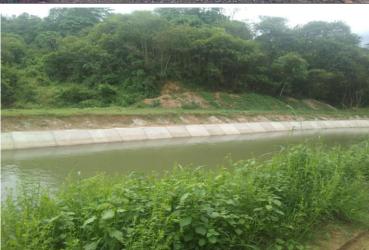

Location: Pk. 5, Progreso, Aglipay, Quirino

Road: Provincial Road

Property Status: Consolidated

951,588.00

Description of Property: Cornland

Area: **44,885 sq. m** 

Location: Pk. 3, San Ramon, Aglipay, Quirino

Road: Barangay Road

Property Status: **Consolidated** 

1,413,877.50

Description of Property: Residential Lot

Area: **858 sq. m** 

Location: Pk. 2, San Antonio, Aglipay, Quirino

Road: Barangay Road

Property Status: Consolidated