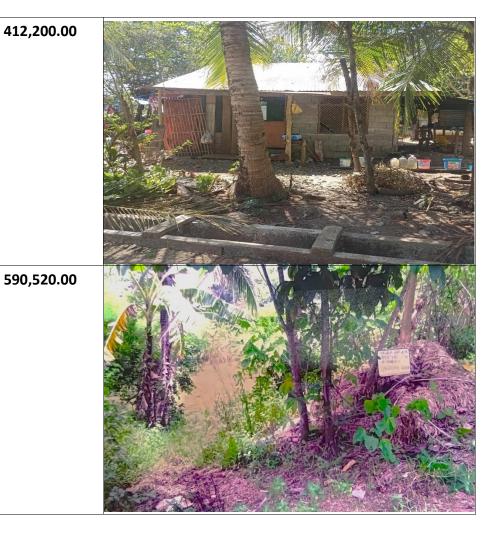

Road: Barangay Road

Property Status: Consolidated

Description of Property: **Residential Lot** 

Area: **798 sq. m** 

Location: Guinalbin, Aglipay, Quirino

Road: Provincial Road

Property Status: Consolidated

412,200.00

Improvement Area: **900 sq. m** 

Location: Pk. I, rang-Ayan, Aglipay, Quirino

Road: Barangay Road

Property Status: Consolidated

416,250.00

Description of Property: Cornland

Area: **26,714 sq. m** 