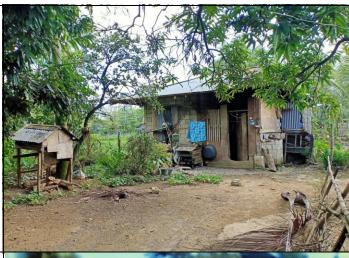

Road: Barangay Road

Property Status: Consolidated

Description of Property: Residential Lot w/

improvement Area: **382 sq. m** 

Location: Pk. 1, Cabaruan, Maddela, Quirino

Road: Barangay Road

Property Status: Consolidated

332,000.00

405,240.00

Description of Property: Residential Lot w/

improvement Area: **357 sq. m.** 

Location: Pk. 5, Lusod, Maddela, Quirino

Road: Road Right of Way (1 meter)

Property Status: Consolidated

738,000.00