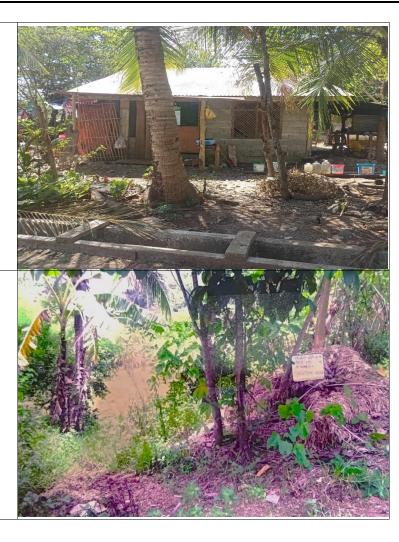

Location: Pk. I, Rang-Ayan, Aglipay, Quirino

Road: Barangay Road

Property Status: Consolidated

Description of Property: Residential Lot / with

Improvement
Area: 1,258 sq. m

Location: Pk. I, Rang-Ayan, Aglipay, Quirino

Road: Barangay Road

Property Status: Consolidated

390,150.00

609,300.00

BAYOMBONG, NUEVA VIZCAYA

Description of Property: Residential Lot with

house

Area: **916 sq. m** 