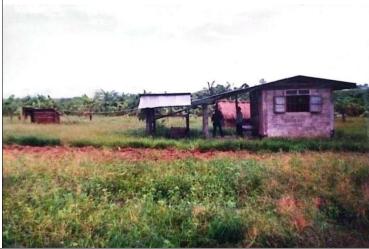

Location: Pk. I, Rang-Ayan, Aglipay, Quirino

Road: Barangay Road

Property Status: Consolidated

Description of Property: Residential Lot

Area: **798 sq. m** 

Location: Guinalbin, Aglipay, Quirino

Road: Provincial Road

Property Status: Consolidated

412,200.00

590,520.00

BAYOMBONG, NUEVA VIZCAYA

Description of Property: Residential Lot with

Improvement Area: **900 sq. m** 

Location: Pk. I, rang-Ayan, Aglipay, Quirino

Road: Barangay Road