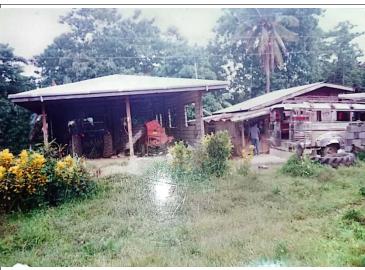

775,600.00

Description of Property: Residential Lot W/

House

Area: **796 sq. m** 

Location: Pk. 6, Progreso, Aglipay, Quirino

Road: Barangay Road

Property Status: Consolidated

611,200.00

BAYOMBONG, NUEVA VIZCAYA

Description of Property: Res. Lot/ Vegetable

Land

Area: **4,152 sq.m** 

Location: Pk. 5, Ramos, Aglipay, Quirino

Road: Barangay Road

Property Status: Consolidated

1,099,680.00