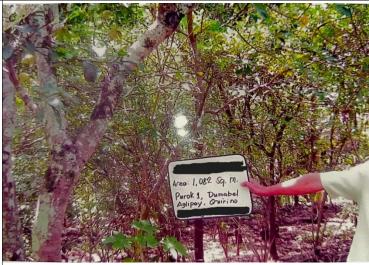

Description of property: Res. Lot

Area: **1,082 sq.m** 

Location: Pk. 1, Dumabel, Aglipay, Quirino

Road: Barangay Road

Property Status: Consolidated

627,224.00

| LOCATION OF THE                                         | DISCOUNTED PRICE/ |
|---------------------------------------------------------|-------------------|
| PROPERTY                                                | START BID         |
| Description of Property: Cornland/Banana Land           | 2,074,815.00      |
| Area: <b>46,017 sq. m</b>                               |                   |
| Location: Pk.1, Villa Santiago, Aglipay, Quirino        |                   |
| Road: Barangay Road                                     |                   |
| Property Status: Consolidated                           |                   |
|                                                         |                   |
| Description of Property: Residential Lot w/ Improvement | 462,600.00        |
| Area: <b>900 sq. m</b>                                  |                   |
| Location: Pk.1, Rang-Ayan, Aglipay, Quirino             |                   |
| Road: Barangay Road                                     |                   |
| Property Status: Consolidated                           |                   |
|                                                         |                   |