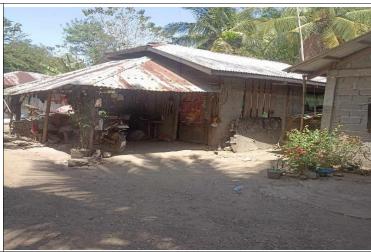

Location: Pk. I, Rang-Ayan, Aglipay, Quirino

Road: Barangay Road

Property Status: Consolidated

Description of Property: Residential Lot / with

Improvement
Area: 1,258 sq. m

Location: Pk. I, Rang-Ayan, Aglipay, Quirino

Road: Barangay Road

Property Status: Consolidated

390,150.00

609,300.00

BAYOMBONG, NUEVA VIZCAYA

Description of Property: Residential Lot with

house

Area: **916 sq. m** 