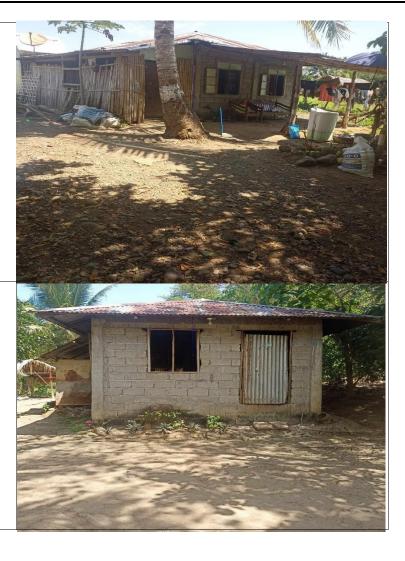

BAYOMBONG, NUEVA VIZCAYA

Description of Property: Cornland

Area: **44,885 sq. m** 

Location: Pk. 3, San Ramon, Aglipay, Quirino

Road: Barangay Road

Property Status: Consolidated

1,413,877.50

Description of Property: Residential Lot

Area: **858 sq. m** 

Location: Pk. 2, San Antonio, Aglipay, Quirino

Road: Barangay Road

Property Status: Consolidated

463,320.00

BAYOMBONG, NUEVA VIZCAYA

Description of Property: Residential Lot

Area: **867 sq. m** 