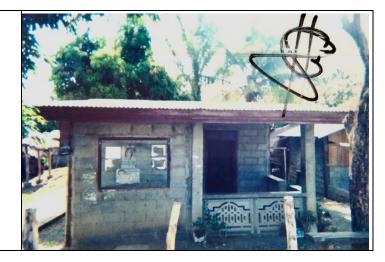

Description of Property: Residential lot w/

Improvement Area: 123sq. m.

Location: Pk.6, Dammao, Gamu, Isabela

Road: **Provincial Road** 

Property Status: Consolidated

619,932.50

| LOCATION OF THE PROPERTY                                                                                                                                        | DISCOUNTED PRICE/<br>STARTING BID |
|-----------------------------------------------------------------------------------------------------------------------------------------------------------------|-----------------------------------|
| Description of Property: Residential lot w/ Improvement Area: 887sq. m. Location: Pk.6, Dammao, Gamu, Isabela Road: National Road Property Status: Consolidated | 3,065,146.98                      |