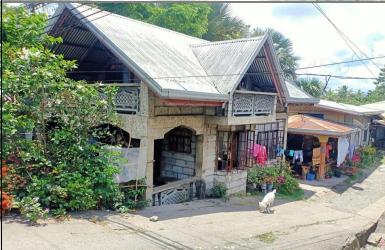

## SUBASTA 2025 RURAL BANK OF BAYOMBONG, INC.

BAYOMBONG, NUEVA VIZCAYA

Description of Property: Residential Lot w/

house

Area: **200 sq. m** 

Location: Dupan St., Cor., Taggapan St., Pk. 1,

Quezon, Solano, Nueva Vizcaya

Road: Municipal Road

Property Status: Consolidated

8,882,500.00

Description of Property: Res Lot w/ old house

Area: **474 sq. m** 

Location: Roxas, Solano, Nueva Vizcaya

Road: Municipal Road

Property Status: Consolidated