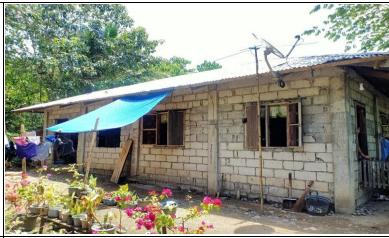

# SUBASTA 2025 RURAL BANK OF BAYOMBONG, INC. BAYOMBONG, NUEVA VIZCAVA

Description of Property: Residential Lot

w/house

Area: **200 sq. m** 

Location: Pk. 5, Bagahabag, Solano, Nueva

Vizcaya

Road: Barangay Road

Property Status: Consolidated

715,572.00

Description of Property: Residential Lot with

improvement Area: **315 sq. m** 

Location: Pk. 5, Aggub, Solano, Nueva Vizcaya

Road: Barangay Road

Property Status: Consolidated