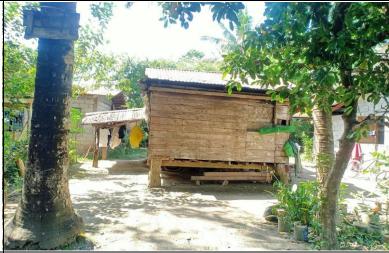

## SUBASTA 2025 RURAL BANK OF BAYOMBONG, INC. BAYOMBONG, NUEVA VIZCAYA

\_\_\_\_\_

Description of Property: Res Lot w/ house

Area: **247.11 sq. m** 

Location: P.D. Galima, Solano, Nueva Vizcaya

Road: Provincial Road

Property Status: Consolidated

1,905,108.15

Description of Property: Res Lot w/ house

Area: **295 sq. m** 

Location: Pk. I, Bascaran, Solano, Nueva

Vizcaya

Road: National Road

Property Status: Consolidated