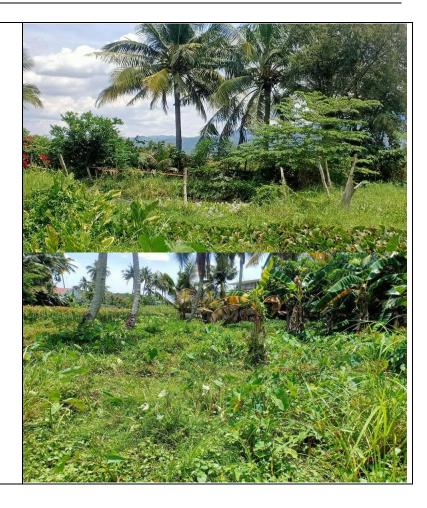

Description of Property: **Residential Lot** 

Area: **200 sq. m** 

Location: Adelias, Subd. Roxas, Solano, Nueva

Vizcaya

Road: Subdivision Road

Property Status: Consolidated

1,045,000.00

Description of Property: Residential Lot (1 lot)