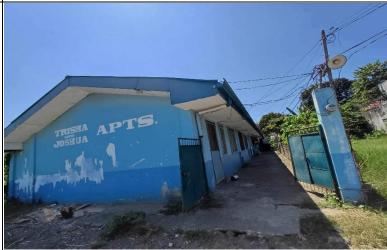

## SUBASTA 2025 RURAL BANK OF BAYOMBONG, INC.

BAYOMBONG, NUEVA VIZCAYA

Description of Property: Residential Lot w/

house

Area: **200 sq. m** 

Location: Dupan St., Cor., Taggapan St., Pk. 1,

Quezon, Solano, Nueva Vizcaya

Road: Municipal Road

Property Status: Consolidated

8,882,500.00

Description of Property: Res Lot w/ old house

Area: **474 sq. m** 

Location: Roxas, Solano, Nueva Vizcaya

Road: Municipal Road

Property Status: Consolidated