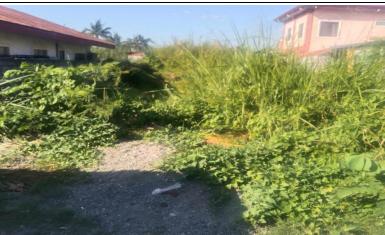

Description of Property: **Residential Lot** 

Area: **200 sq. m** 

Location: Adelias, Subd. Roxas, Solano, Nueva

Vizcaya

Road: Subdivision Road

Property Status: Consolidated

1,045,000.00

Description of Property: Residential Lot (1 lot)

Area: **161 sq. m** 

Location: Lurad, Roxas, Solano, Nueva Vizcaya

Road: Road Right of Way

Property Status: **Consolidated** 

Description of Property: Residential Lot (1 lot)

Area: **161 sq. m** 

Location: Lurad, Roxas, Solano, Nueva Vizcaya

Road: Road Right of Way
Property Status: Consolidated

841,225.00