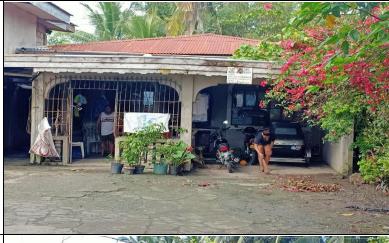

2,606,428.00

Description of Property: Residential Lot w/

house

Area: **495 sq. m** 

Location: Pk. 4, Aggub, Solano, Nueva Vizcaya

Road: Barangay Road

Property Status: Consolidated

1,912,350.00

647,064.00

Description of Property: Residential Lot

w/house

Area: **296 sq. m** 

Location: Pk. I, Bascaran, Solano, Nueva

Vizcaya

Road: National Road

Property Status: Consolidated