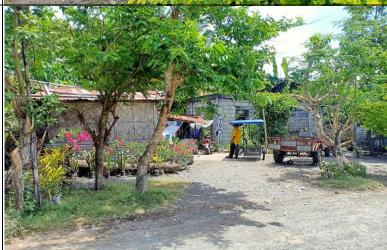

## SUBASTA 2025 RURAL BANK OF BAYOMBONG, INC. BAYOMBONG, NUEVA VIZCAYA

\_\_\_\_\_

Description of Property: Res Lot w/ house

Area: **247.11 sq. m** 

Location: P.D. Galima, Solano, Nueva Vizcaya

Road: Provincial Road

Property Status: Consolidated

1,905,108.15

Description of Property: Res Lot w/ house

Area: **295 sq. m** 

Location: Pk. I, Bascaran, Solano, Nueva

Vizcaya

Road: National Road

Property Status: Consolidated