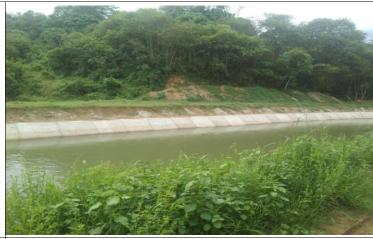

## **MARIVIC P. ANDAYA**

Branch Manager-Solano solanorbbi@gmail.com 09752084148

| LOCATION OF PROPERTY                                                                                                                                                   | DISCOUNTED<br>PRICE /<br>STARTING BID | PICTURES |
|------------------------------------------------------------------------------------------------------------------------------------------------------------------------|---------------------------------------|----------|
| Description of Property: Cornland / Idle Area: 66,300 sq.m Location: Pk. 4, San Ramon, Aglipay, Quirino Road: Proposed Road Property Status: Consolidated              | 1,695,424.50                          |          |
| Description of Property: Residential Lot / improvement Area: 873 sq. m Location: Pk. 5, Progreso, Aglipay, Quirino Road: Provincial Road Property Status: Consolidated | 1,046,738.00                          |          |