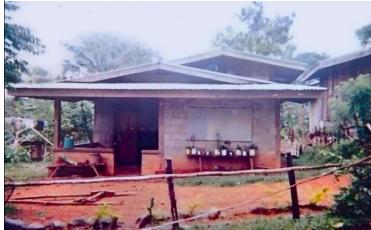

Property Status: Consolidated

853,160.00

Description of Property: Residential Lot W/

House

Area: **796 sq. m** 

Location: Pk. 6, Progreso, Aglipay, Quirino

Road: Barangay Road

Property Status: Consolidated

672,320.00

Description of property: **Res. Lot** 

Area: **1,082 sq.m** 

Location: Pk. 1, Dumabel, Aglipay, Quirino

Road: Barangay Road

Property Status: Consolidated

689,946.40

| LOCATION OF PROPERTY                                    | DISCOUNTED PRICE / STARTING BID |
|---------------------------------------------------------|---------------------------------|
| Description of Property: Cornland/Banana Land           | 2,282,296.50                    |
| Area: <b>46,017 sq. m</b>                               |                                 |
| Location: Pk.1, Villa Santiago, Aglipay, Quirino        |                                 |
| Road: Barangay Road                                     |                                 |
| Property Status: Consolidated                           |                                 |
| Description of Property: Residential Lot w/ Improvement | 508,860.00                      |
| Area: <b>900 sq. m</b>                                  |                                 |
| Location: Pk.1, Rang-Ayan, Aglipay, Quirino             |                                 |
| Road: Barangay Road                                     |                                 |
| Property Status: Consolidated                           |                                 |
| Description of Property: Cornland / Orchard             | 903,978.90                      |
| Area: <b>16,602 sq. m</b>                               |                                 |
| Location: Villa Pagaduan, Aglipay, Quirino              |                                 |
| Road: Barangay Road                                     |                                 |
| Property Status: Consolidated                           |                                 |
| Description of Property: Cornland / Banana Land         | 1,262,264.85                    |
| Area: <b>36,429 sq. m</b>                               |                                 |
| Location: Dungo, Villa Santiago, Aglipay, Quirino       |                                 |
| Road: Feeder Road                                       |                                 |
| Property Status: Consolidated                           |                                 |